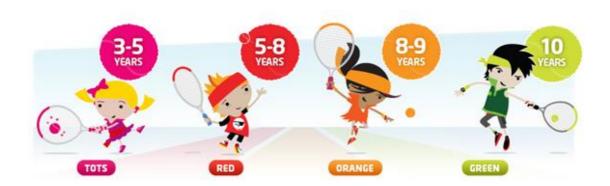

The tennis programme follows the recommended age groups from the LTA, which are detailed below.

All players enrolled in classes are encouraged to compete at the appropriate level both in club and further afield. If this is of interest, please speak to the Coach running your class who will be able to offer advice relevant to your child.