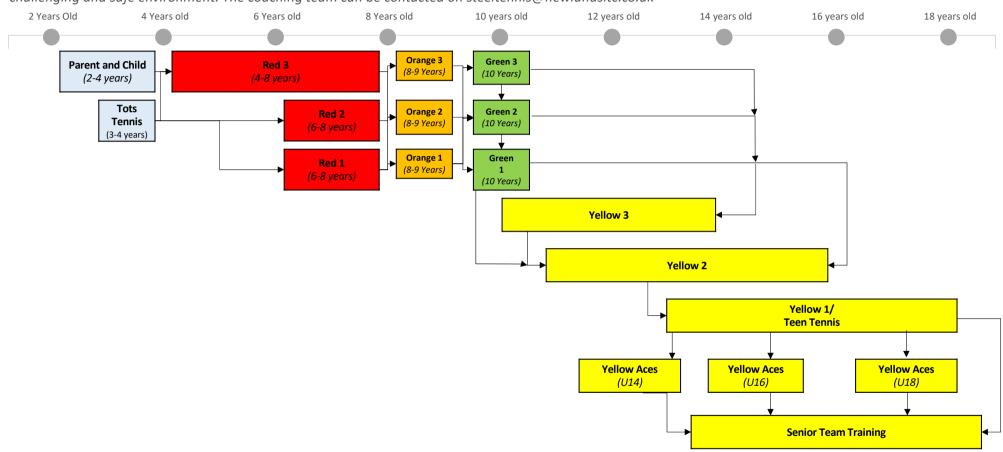

### Newlands LTC – Player Development Pathway

Our tennis programme starts from age 2 and is designed to ensure kids can learn the skills required to play tennis in a fun, challenging and safe environment. The coaching team can be contacted on steeltennis@newlandsltc.co.uk